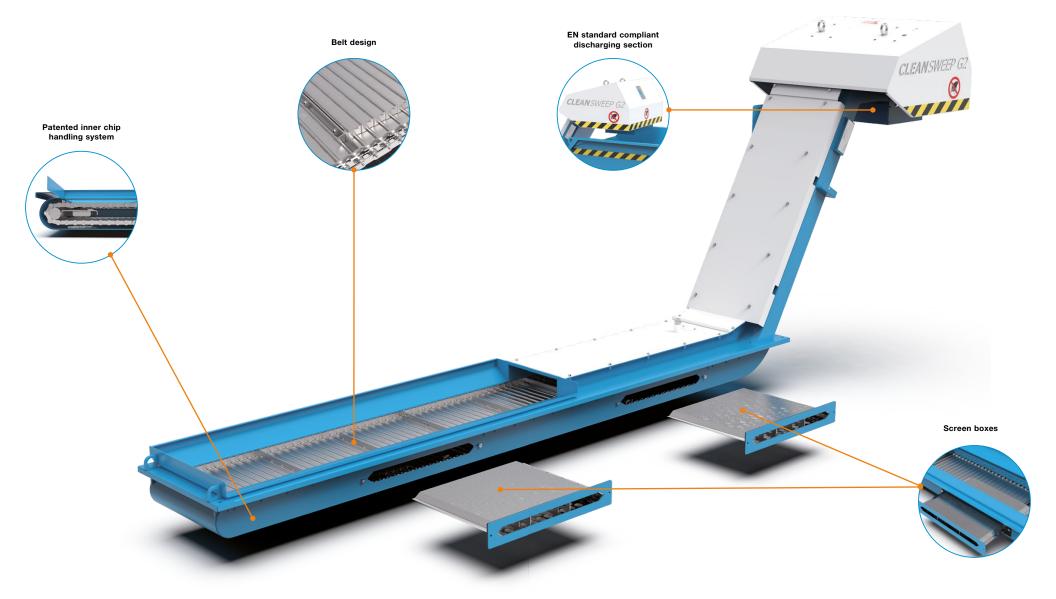

## MAYFRAN CLEANSWEEP G2 SYSTEM

Cleansweep G2 is the second generation of Mayfran Cleansweep series. Swarf and chips are carried to the discharge point by Mayfran's high quality hinged belt. Fine particles that have passed through the belt are intercepted by the self-cleaning screen boxes.

Cleansweep G2 has a patented chip handling system to remove the fine particles effectively.

## **FEATURES AND BENEFITS**

- It can handle all types of metal swarf and chips
- Compact design to fit almost any machine tool and coolant tank
- It removes many more fine particles than a conventional conveyor
- It reduces the need for cleaning of downstream baskets, screen filters and coolant tank
- Increased machine tool uptime through reduced coolant tank maintenance
- Extended coolant, pump and tooling life

## **MORE SEPARATION**

Cleans coolant up to 150 Micron nominal Self-cleaning screen box

Removable screen box for maintenance

# MORE CONVEYING TECHNOLOGY

Less maintenance

Removal of all types of chips thanks to patented internal design

Increases the life of coolant, pumps and tools

Better chip handling capacity than basic conveyor