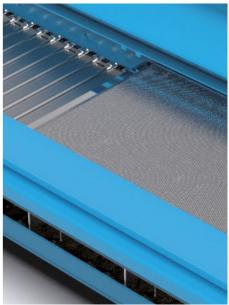

## MAYFRAN CLEANSWEEP G2 SYSTEM

Cleansweep G2 is the second generation of Mayfran Cleansweep series. Swarf and chips are carried to the discharge point by Mayfran's high quality hinged belt. Fine particles that have passed through the belt are intercepted by the self-cleaning screen boxes.

## **MORE SEPARATION**

Cleans coolant up to 150 Micron nominal Self-cleaning screen box

Removable screen box for maintenance