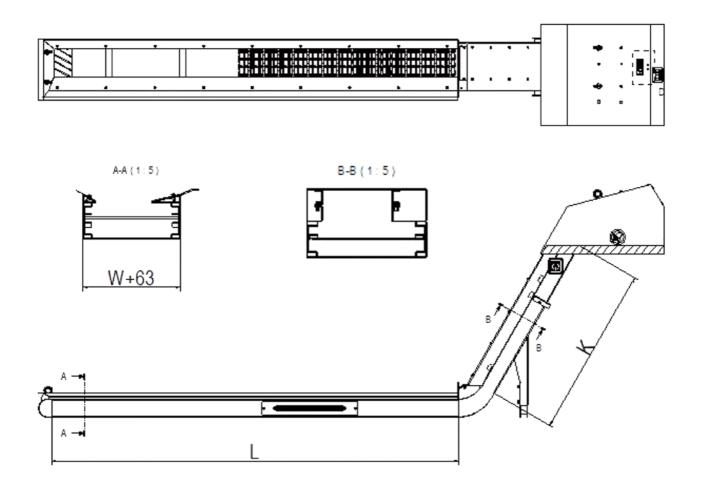

## DIMENSIONS AND TECHNICAL DATA

| Belt width W                                        | 200 – 500 mm                                                            |
|-----------------------------------------------------|-------------------------------------------------------------------------|
| Max. centerline length                              | 6000 mm                                                                 |
| Separation quality                                  | 150 μm nominal                                                          |
| Chain Pitch                                         | 1 <sup>1</sup> / <sub>4</sub> " (31.75 mm)                              |
| Belt thickness                                      | 2 mm                                                                    |
| Cleat height                                        | 20 mm                                                                   |
| Speed M/Min.                                        | 1 – 1.5 – 3                                                             |
| Application Machines to max (power of main spindle) | 15 KW                                                                   |
| Chip material                                       | All type of material                                                    |
| Machine type                                        | Milling machines, NC lathe, machining centers, other dedicated machines |
| Chip shapes                                         | Long and small                                                          |
| Coolant flow rate (1 ct emulsion)                   | 200 l/min per filtration box                                            |
| Coolant flow rate (10 ct Oil)                       | 120 I/min per filtration box                                            |